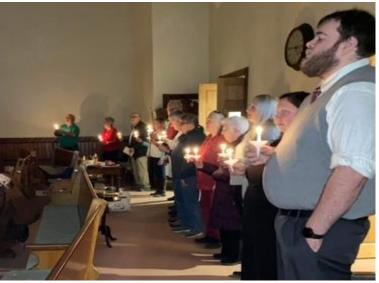

# Christmas Eve candlelight service...

The church entrance was glowing.

"Silent Night"

Photo credit this page: Becky Ruggieri

How they met...

We were asked to bring back the "How they met" series. We are continuing on with Steve & Susan. If you and your spouse or soul mate would like to be featured in this monthly article, please submit a brief story and a photo to the office before the next newsletter.