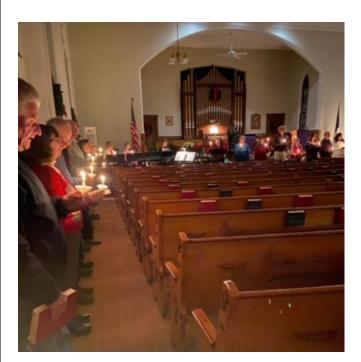

# Christmas Eve candlelight service...

The church entrance was glowing.

"Silent Night"

Photo credit this page: Becky Ruggieri

How they met...

We were asked to bring back the "How they met" series. We are continuing on with Steve & Susan. If you and your spouse or soul mate would like to be featured in this monthly article, please submit a brief story and a photo to the office before the next newsletter.