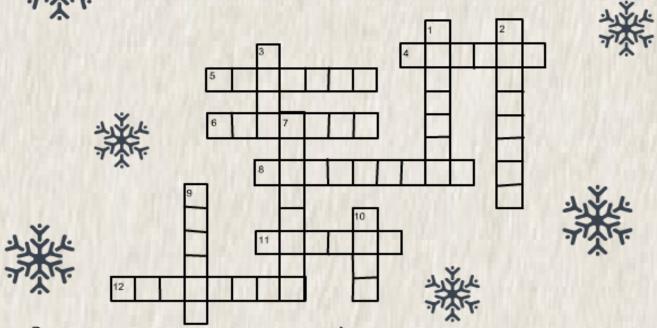

# , Winter Crossword Puzzle

- A large piece of woolen or similar material used as a covering on a bed or elsewhere for warmth.
- The twelfth month of the year in the northern hemisphere usually considered the first month of winter.
- Burning
- A severe snowstorm with high winds.
- of being cold.
- Make or become liquefied by heat.

# Across:

- 4. A covering for the hand-worn for protection against cold or dirt and typically having separate parts for each finger and the thumb.
- A vertical channel or pipe which conducts smoke and combustion gases up from a fire or furnace and typically through the roof of a building.
- Shake slightly and uncontrollably as a result 6.A large floating mass of ice detached from a glacier or ice sheet and carried out to sea.
  - 8. (of an animal or plant) spend the winter in a dormant state.
  - An outer garment extending either to the waist or the hips typically having sleeves and a fastening down the front.
  - 12. Wood that is burnt as fuel.