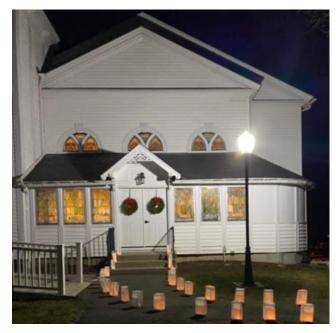

# Christmas Eve candlelight service...

The church entrance was glowing.

"Silent Night"

Photo credit this page: Becky Ruggieri

How they met...

We were asked to bring back the "How they met" series. We are continuing on with Steve & Susan. If you and your spouse or soul mate would like to be featured in this monthly article, please submit a brief story and a photo to the office before the next newsletter.