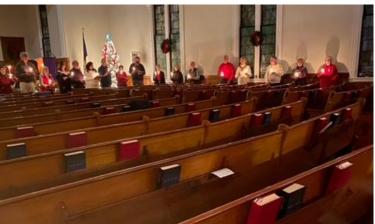

# Christmas Eve candlelight service...

The church entrance was glowing.

"Silent Night"

Photo credit this page: Becky Ruggieri

How they met...

We were asked to bring back the "How they met" series. We are continuing on with Steve & Susan. If you and your spouse or soul mate would like to be featured in this monthly article, please submit a brief story and a photo to the office before the next newsletter.