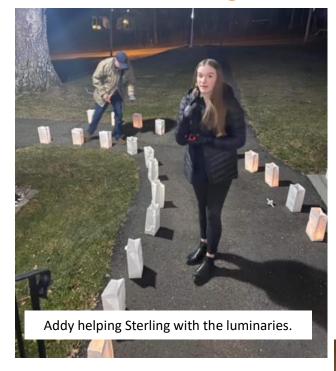

# Christmas Eve candlelight service...

The church entrance was glowing.

"Silent Night"

Photo credit this page: Becky Ruggieri

How they met...

We were asked to bring back the "How they met" series. We are continuing on with Steve & Susan. If you and your spouse or soul mate would like to be featured in this monthly article, please submit a brief story and a photo to the office before the next newsletter.